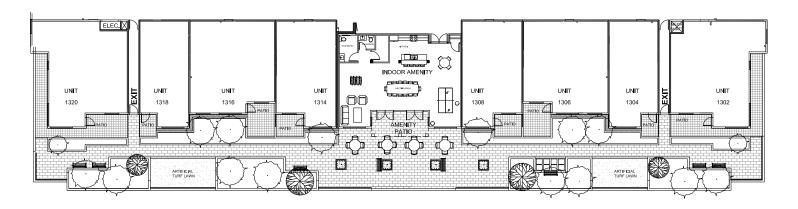

## **AMENITY**

1408 SF

OUTDOOR:3828 SF

LEVEL 3

All dimensions and sizes are approximate and are based on architectural measurements, as reverse mirrored and/or flipped plans occure throughout the development please see architectural plans. The developer reserves the right to modify or change plans, specifications, features and prices without notice.